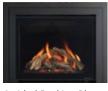

# GREENFIRE™ INFUSION GFi750

Experience the Peak of Realism, Innovation, and Quality with Regency's New Gas Insert

regency-fire.com.au

### Featuring Our Latest Technology

Inspired by nature and fueled by innovation, Regency's new patent-pending infusion burner technology delivers an unparalleled realistic flame and log set. Homeowners can now truly enjoy the look and feel of a traditional wood fire at the touch of a button.

By reimagining what's possible, Regency designers have replicated the beauty of a real wood fire by infusing the burners into the log set, creating a natural burning log effect for the **most natural looking gas insert** available. Watch in awe as the flames dance effortlessly in the firebox creating a one-of-a-kind experience. Unmatched by any traditional burner, the Infusion Burner will elevate the standard for Gas Inserts.

### Regency's Most Advanced Gas Insert

Experience the most realistic gas fireplace insert available. The all-new GFi750 is designed to fit into more homes and provide a class-leading viewing area, so you **see more of what matters - the fire**. Our all-new patent-pending infusion burner technology creates a burning log look so realistic your guests will have a hard time telling whether it's wood or gas!