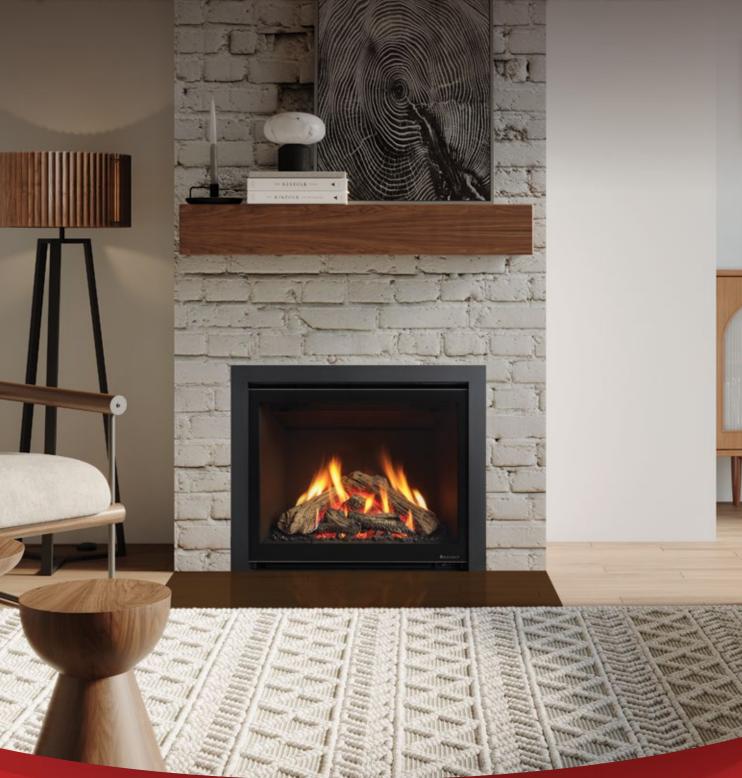

# GREENFIRE™ INFUSION GFi750

Experience the Peak of Realism, Innovation, and Quality with Regency's New Gas Insert

regency-fire.com.au

### Regency's Most Advanced Gas Insert

Experience the most realistic gas fireplace insert available. The all-new GFi750 is designed to fit into more homes and provide a class-leading viewing area, so you **see more of what matters - the fire**. Our all-new patent-pending infusion burner technology creates a burning log look so realistic your guests will have a hard time telling whether it's wood or gas!

#### FEATURES

- NEW: innovative, patent-pending infusion burner with Australian hardwood logs
- 6 speed fan and remote control included
- Dual glass safety barrier for a clear view of the fire
- Ember bed lighting for a realistic glow
- Optional 3 piece glass inserts for enhanced style and realism
- No Power? No Problem. Integrated battery back up allows this unit to run during power outages\*
  \*fan & lights are not supported while running on battery back up