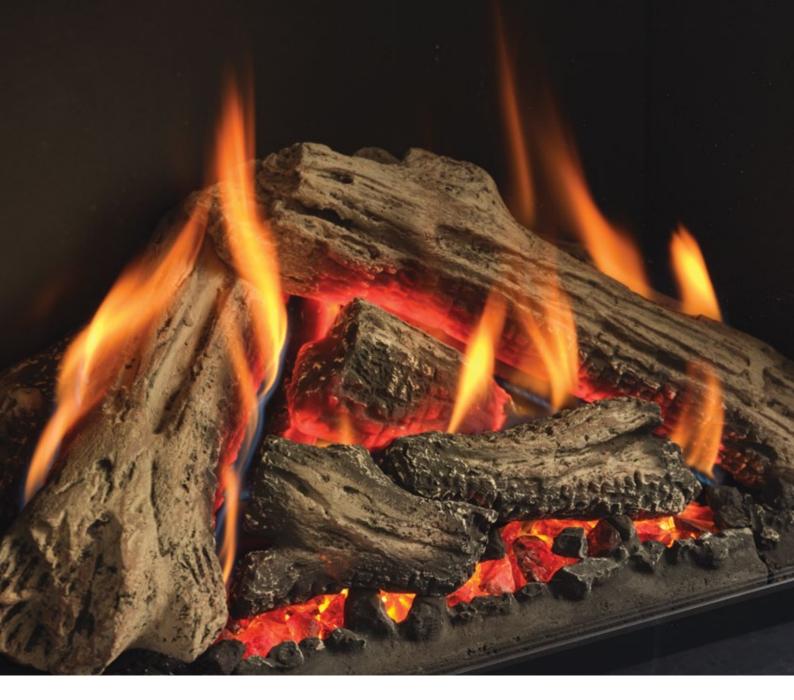

## **INFUSION** BURNER

### Featuring Our Latest Technology

Inspired by nature and fueled by innovation, Regency's new patent-pending infusion burner technology delivers an unparalleled realistic flame and log set. Homeowners can now truly enjoy the look and feel of a traditional wood fire at the touch of a button.

By reimagining what's possible, Regency designers have replicated the beauty of a real wood fire by infusing the burners into the log set, creating a natural burning log effect for the **most natural looking gas insert** available. Watch in awe as the flames dance effortlessly in the firebox creating a one-of-a-kind experience. Unmatched by any traditional burner, the Infusion Burner will elevate the standard for Gas Inserts.