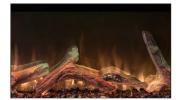

# FUELBEDS

The Ambe Linear50 Deep electric fireplace includes three interchangeable fuelbeds.

**Clear Acrylic** 

Black Acrylic

White Stone

Available optional fuelbed

Logs