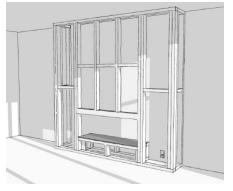

# Step 2

Construct the cavity to the desired size, allowing for the following wall opening dimensions: **1250W x 435H x 254D mm**  Step 3

Install the selected wall linings or panels, cutting a hole following the wall opening size.

#### Step 4

Insert the fireplace into the wall opening and align to the finished wall lining. Fix in place through the side brackets. Protect the glass panel until completion.