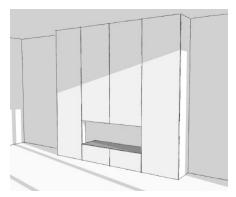

# Step 5

Fit the glass fascia to the fireplace. Finalise all finishes and fixtures to complete the project.