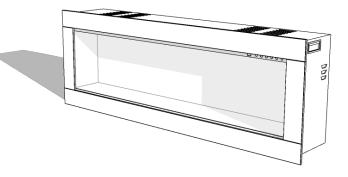

# Linear50 Deep

# SPECIFICATIONS

| Product Dimensions | 1240W x 425H x 230D mm                                                                  |
|--------------------|-----------------------------------------------------------------------------------------|
| Fascia Dimensions  | 1300W x 457H x 6D mm                                                                    |
| Glass Size         | 1150W x 300H mm                                                                         |
| Power Requirement  | 3 pin earthed 230V<br>power outlet or a hard<br>wire connection that<br>can be isolated |
| Heat Output        | 1.6kW                                                                                   |
| Cord Length        | 1.8m                                                                                    |