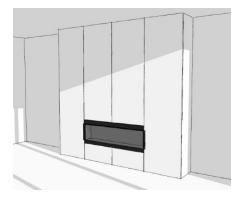

erials**

Keep combustible materials including bedding, curtains, and clothes at least 1m from the **front** of the fire.

# FUELBEDS

The Ambe Linear50 Deep electric fireplace includes three interchangeable fuelbeds.



**Clear Acrylic** 



Black Acrylic



White Stone

Available optional fuelbed



Logs

# ambe<sup>•</sup>

# CAVITY CONSTRUCTION & INSTALLATION PROCESS

Before installation, refer to installation manual for safety information.

#### Step 1



Find a suitable location with an electrical outlet within **1m** of the fireplace.

# Step 2



Construct the cavity to the desired size, allowing for the following wall opening dimensions: **1250W x 435H x 254D mm**  Step 3



Install the selected wall linings or panels, cutting a hole following the wall opening size.

#### Step 4



Insert the fireplace into the wall opening and align to the finished wall lining. Fix in place through the side brackets. Protect the glass panel until completion.

# Step 5



Fit the glass fascia to the fireplace. Finalise all finishes and fixtures to complete the project.