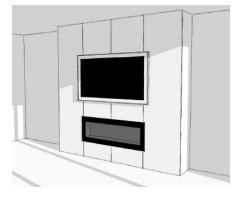

includes three interchangeable fuelbeds.



**Clear Acrylic** 



Black Acrylic



White Stone

Available optional fuelbed



Logs

# ambe<sup>•</sup>

# CAVITY CONSTRUCTION & INSTALLATION PROCESS

Before installation, refer to installation manual for safety information.

#### Step 1



Find a suitable location with an electrical outlet within **1m** of the fireplace.

# Step 2



Construct the cavity to the desired size, allowing for the following wall opening dimensions: **1250W x 435H x 254D mm**  Step 3



Install the selected wall linings or panels, cutting a hole following the wall opening size.

#### Step 4



Insert the fireplace into the wall opening and align to the finished wall lining. Fix in place through the side brackets. Protect the glass panel until completion.

# Step 5



Fit the glass fascia to the fireplace. Finalise all finishes and fixtures to complete the project.