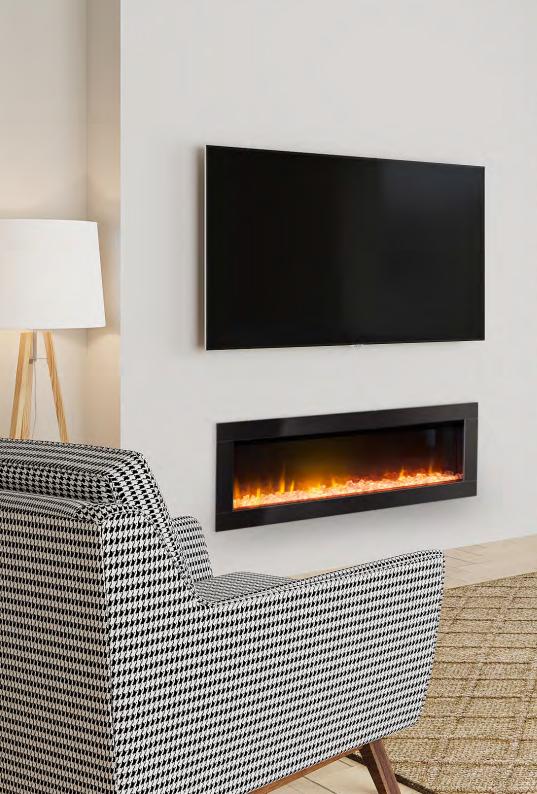

The Linear50 electric fireplace gives you the look you love, without any fuss. Get the warmth and ambience of a real fire, in any space. Installation is easy, there's no maintenance, and it's safe to touch.

## **Simply Beautiful**

Clean lines give this electric fire a sleek simplicity that works with any interior style. The design is seamless, with no visible details taking away from the beauty of flames.

# Linear50 **Electric Fireplace**