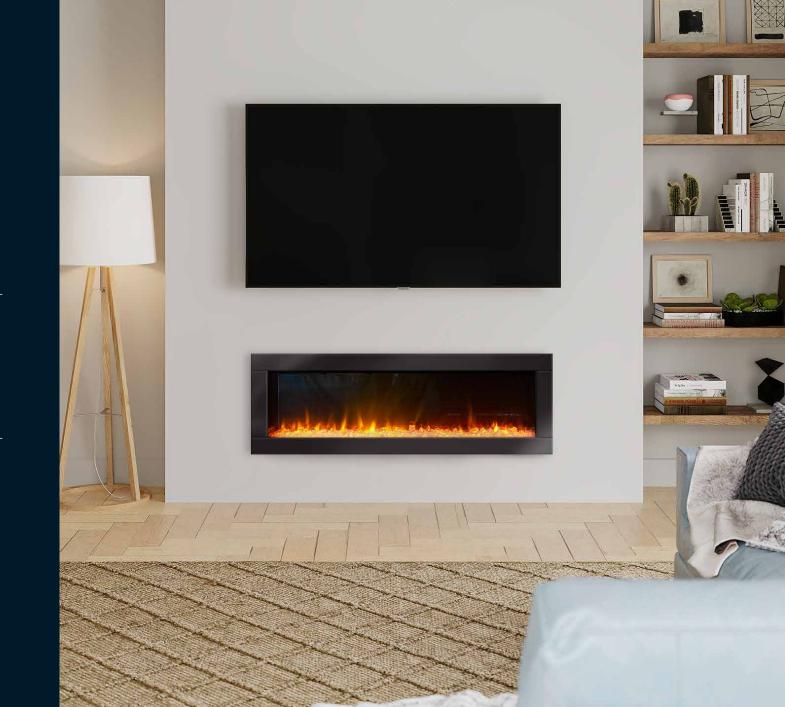

The Linear50 electric fireplace gives you the look you love, without any fuss. Get the warmth and ambience of a real fire, in any space. Installation is easy, there's no maintenance, and it's safe to touch.

## **Simply Beautiful**

Clean lines give this electric fire a sleek simplicity that works with any interior style. The design is seamless, with no visible details taking away from the beauty of flames.

# Linear50 **Electric Fireplace**