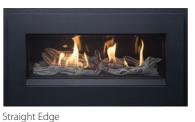

The Esprit linear gas fireplace offers Pacific Energy's highest level choose a dramatic landscape of fire over tumbled glass, or the of guality, technical innovation, and engineering in a modern gentle ambiance of a driftwood logset, your new gas fireplace landscape design. For maximum heat and ultimate energy offers an expansive view of flame set against a backdrop of efficiency, the Esprit utilises large finned heat exchangers and reflective lustrous porcelain enamel liners, designed to enhance standard one-touch remote controls to provide quick, easy control the stunning flames. over heat and added energy savings. Even at the lowest settings, For nights you just want mood, the Esprit can run in flame only flames are appealingly rich and full to gently warm the room. mode, or crank up the 6 speed fan to warm up on those colder

Create a fireplace that uniquely complements your home with nights. The internal lights bring your heater to life without adding Pacific Energy's exclusive Design-A-Fire system. Whether you extra heat.

#### **Surround Options**

Contemporary Surround Stainless Steel Front

## **Media Options**

Driftwood Logset

Glass Burner

Contemporary Surround Matte Black Front

Want more? Add Stones to your Glass Media