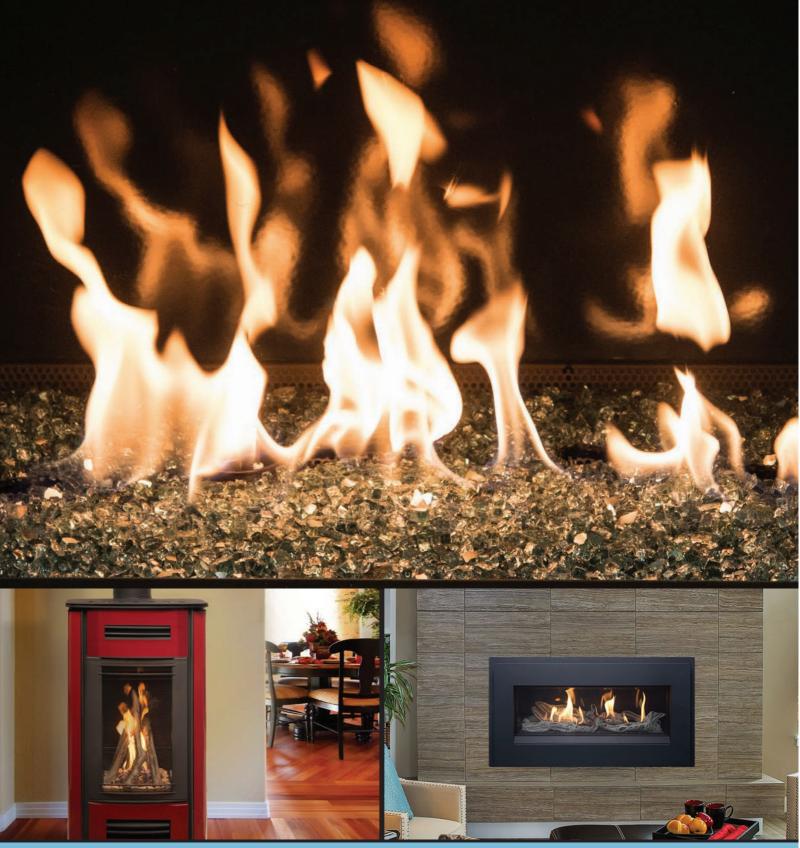

The Esprit linear gas fireplace offers Pacific Energy's highest level choose a dramatic landscape of fire over tumbled glass, or the of guality, technical innovation, and engineering in a modern gentle ambiance of a driftwood logset, your new gas fireplace landscape design. For maximum heat and ultimate energy offers an expansive view of flame set against a backdrop of efficiency, the Esprit utilises large finned heat exchangers and reflective lustrous porcelain enamel liners, designed to enhance standard one-touch remote controls to provide quick, easy control the stunning flames. over heat and added energy savings. Even at the lowest settings, For nights you just want mood, the Esprit can run in flame only flames are appealingly rich and full to gently warm the room. mode, or crank up the 6 speed fan to warm up on those colder

Create a fireplace that uniquely complements your home with nights. The internal lights bring your heater to life without adding Pacific Energy's exclusive Design-A-Fire system. Whether you extra heat.