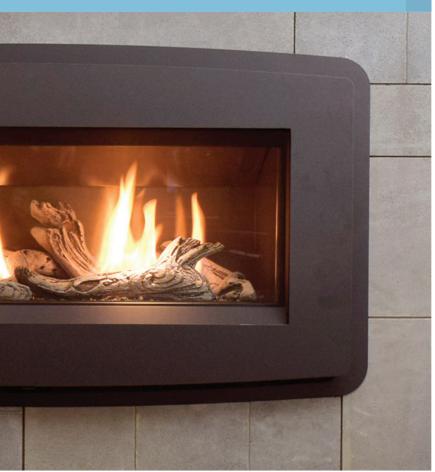

for small to medium spaces. The Mirage is beautifully clad with lustrous porcelain enamel offered in four solid colours: red, ivory, black and titanium. Inside each Mirage is a powerful engine; large formed finned heat exchangers result in high performance

The Mirage represents the leading edge of freestanding design heating efficiency while a highly reflective baffle and insulated interior firebox panels maximise temperature convection. A standard one-touch remote control simplifies operation; heat output and flame height are variable allowing complete control over heating, comfort, and appearance.

#### Absolute comfort with floor-level heat output

We all know hot air rises; so it makes sense to force hot air from the bottom rather than the top like conventional systems do. Thanks to the Mirage's unique floor level heat output system, you can maintain an ideal temperature from floor to ceiling. Sized for small to medium homes, define heating your living space with easy-to-use, high efficiency, contemporary elegance.