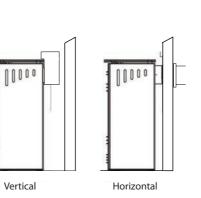

**Flue Options** 

\* Rear flue capability with additional elbow.

**Unit Dimensions** \_\_\_\_\_\_530mm 1111000 994mm 859mm CENTER OF 540r VENTING 237m

\*No hearth required. The Mirage can be installed onto timber flooring

**Unit Dimensions** 

**Flue Options** 

Vertical

Horizontal

Proudly distributed by Pivot Stove & Heating Australia For more information and current product updates, pivotstove.com.au

Landcare Pacific Energy Fireplace Products Ltd proudly supports the activities of Landcare Australia through its membership of the AHHA Australia