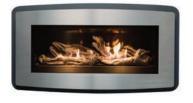

The Esprit linear gas fireplace offers Pacific Energy's highest level choose a dramatic landscape of fire over tumbled glass, or the of guality, technical innovation, and engineering in a modern gentle ambiance of a driftwood logset, your new gas fireplace landscape design. For maximum heat and ultimate energy offers an expansive view of flame set against a backdrop of efficiency, the Esprit utilises large finned heat exchangers and reflective lustrous porcelain enamel liners, designed to enhance standard one-touch remote controls to provide quick, easy control the stunning flames. over heat and added energy savings. Even at the lowest settings, For nights you just want mood, the Esprit can run in flame only flames are appealingly rich and full to gently warm the room. mode, or crank up the 6 speed fan to warm up on those colder

Create a fireplace that uniquely complements your home with nights. The internal lights bring your heater to life without adding Pacific Energy's exclusive Design-A-Fire system. Whether you extra heat.

#### **Surround Options**

Contemporary Surround Stainless Steel Front

## **Media Options**

Driftwood Logset

Glass Burner

Contemporary Surround Matte Black Front

Want more? Add Stones to your Glass Media