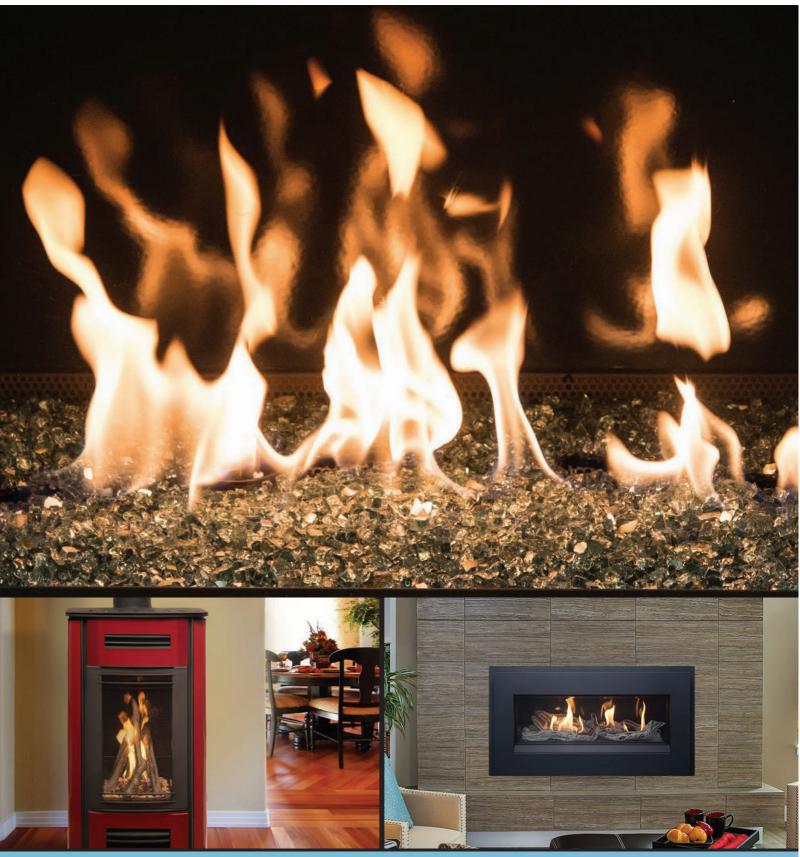

The Esprit linear gas fireplace offers Pacific Energy's highest level choose a dramatic landscape of fire over tumbled glass, or the of guality, technical innovation, and engineering in a modern gentle ambiance of a driftwood logset, your new gas fireplace landscape design. For maximum heat and ultimate energy offers an expansive view of flame set against a backdrop of efficiency, the Esprit utilises large finned heat exchangers and reflective lustrous porcelain enamel liners, designed to enhance standard one-touch remote controls to provide quick, easy control the stunning flames. over heat and added energy savings. Even at the lowest settings, For nights you just want mood, the Esprit can run in flame only flames are appealingly rich and full to gently warm the room. mode, or crank up the 6 speed fan to warm up on those colder

Create a fireplace that uniquely complements your home with nights. The internal lights bring your heater to life without adding Pacific Energy's exclusive Design-A-Fire system. Whether you extra heat.