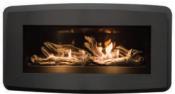

The Esprit linear gas fireplace offers Pacific Energy's highest level choose a dramatic landscape of fire over tumbled glass, or the of guality, technical innovation, and engineering in a modern gentle ambiance of a driftwood logset, your new gas fireplace landscape design. For maximum heat and ultimate energy offers an expansive view of flame set against a backdrop of efficiency, the Esprit utilises large finned heat exchangers and reflective lustrous porcelain enamel liners, designed to enhance standard one-touch remote controls to provide quick, easy control the stunning flames. over heat and added energy savings. Even at the lowest settings, For nights you just want mood, the Esprit can run in flame only flames are appealingly rich and full to gently warm the room. mode, or crank up the 6 speed fan to warm up on those colder

Create a fireplace that uniquely complements your home with nights. The internal lights bring your heater to life without adding Pacific Energy's exclusive Design-A-Fire system. Whether you extra heat.