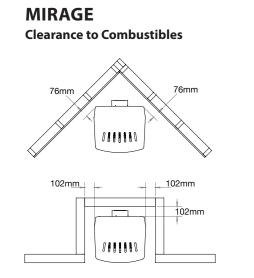

**Flue Options** 

\* Rear flue capability with additional elbow.

**Unit Dimensions** \_\_\_\_\_\_530mm 1111000 994mm 859mm CENTER OF 540r VENTING 237m

\*No hearth required. The Mirage can be installed onto timber flooring