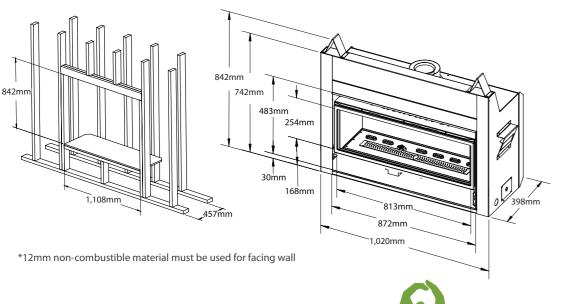

**Flue Options** 

\* Rear flue capability with additional elbow.

**Unit Dimensions** \_\_\_\_\_\_530mm 1111000 994mm 859mm CENTER OF 540r VENTING 237m

\*No hearth required. The Mirage can be installed onto timber flooring

**Unit Dimensions** 

**Flue Options** 

Vertical

Horizontal

Proudly distributed by Pivot Stove & Heating Australia For more information and current product updates, pivotstove.com.au

Landcare Pacific Energy Fireplace Products Ltd proudly supports the activities of Landcare Australia through its membership of the AHHA Australia