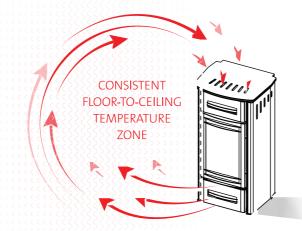

#### Absolute comfort with floor-level heat output

We all know hot air rises; so it makes sense to force hot air from the bottom rather than the top like conventional systems do. Thanks to the Mirage's unique floor level heat output system, you can maintain an ideal temperature from floor to ceiling. Sized for small to medium homes, define heating your living space with easy-to-use, high efficiency, contemporary elegance.