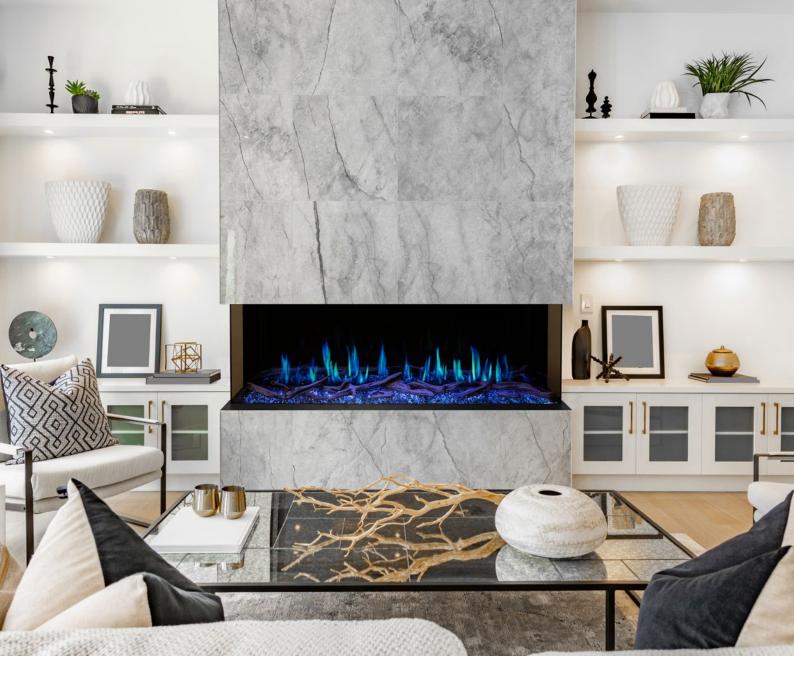

Landscape Pro Multi: The Landscape Pro Multi is the most versatile design and with up to four installation options to choose from your possibilities are endless. Choose a beautiful single sided installation or get creative and design the fireplace exactly how you want into the feature wall of your dreams with either partial recess, corner or bayview.