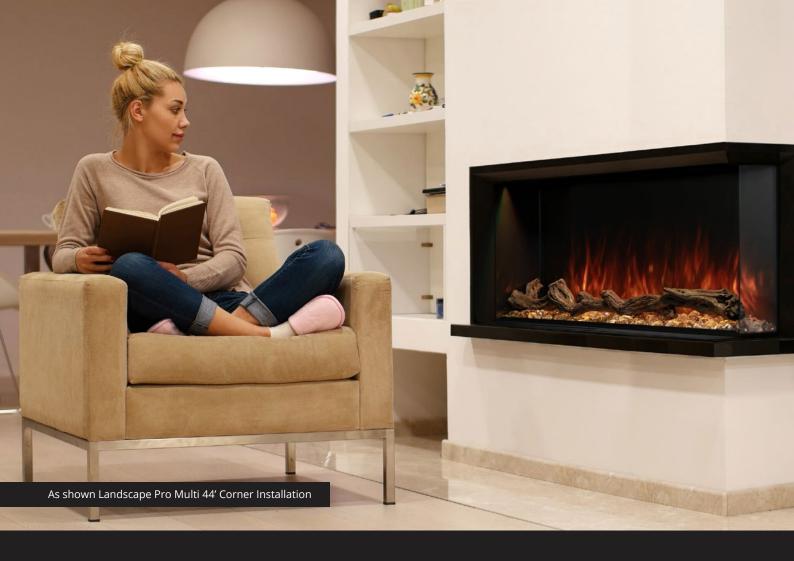

#### Corner

For a customised appearance, you can place the corner design on either the left or the right. A corner design incorporates the room and provides a comfortable and aesthetically pleasing ambience. By having a corner fireplace, you can take advantage of underused areas and maximise spaces by leaving longer walls open for furniture placement.

Landscape Pro Multi: The Landscape Pro Multi is the most versatile design and with up to four installation options to choose from your possibilities are endless. Choose a beautiful single sided installation or get creative and design the fireplace exactly how you want into the feature wall of your dreams with either partial recess, corner or bayview.