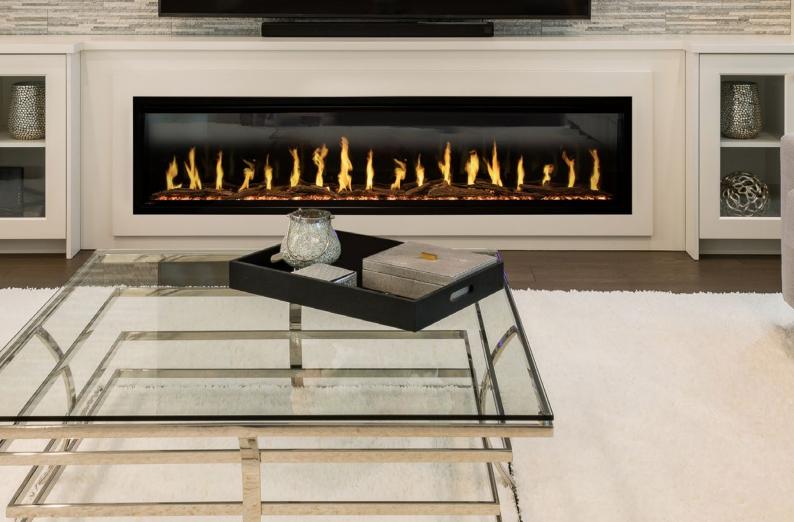

#### **Inbuilt Flush**

The linear gas fireplace will be perfectly replaced with the electric built-in flush design. Edge-to-edge flame display and endless surround capabilities are made possible by a distinctive frameless design that may be customised to meet design needs.

#### **Stunning Ambience**

Fall in love with the life-like flames of an electric fireplace. Our patented Hybrid-FX flame technology offers a variety of colour options for every fireplace so it looks beautiful while you unwind. The other major advantage over gas and wood fireplaces is that you can enjoy these fireplaces all year round without providing additional heat.