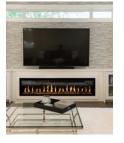

#### **Inbuilt Flush**

The linear gas fireplace will be perfectly replaced with the electric built-in flush design. Edge-to-edge flame display and endless surround capabilities are made possible by a distinctive frameless design that may be customised to meet design needs.

#### **Wall Mount**

If you have limited floor space and want to give your home or business a contemporary feel, a wall mount electric fireplace is the perfect choice. A wall mount fireplace serves as both a striking design and a source of zone heating when needed.