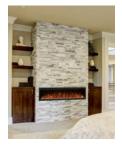

#### **Bayview**

A bayview design creates the sense of genuine fire in the centre and in front, as opposed to flames appearing on a flat screen near the back of the fuel bed like in a traditional fireplace. In the past, the only people who could see the flames within their artificial fireplace were those who were seated directly in front of it. With three-sided glass panels, which genuinely provide a widescreen viewing platform for the flames inside, it is now possible to watch from all sides.