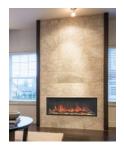

#### **Inbuilt Flush**

The linear gas fireplace will be perfectly replaced with the electric built-in flush design. Edge-to-edge flame display and endless surround capabilities are made possible by a distinctive frameless design that may be customised to meet design needs.

**Redstone:** Update your old fireplace with this premium electric fireplace insert. With efficient heat and beautiful, life-like flames, the Redstone is designed as an alternative to a wood-burning fireplace and provides a beautiful and affordable substitute. The insert can provide supplemental zone heating and can be used with or without heat for year-round enjoyment. These inserts don't require building a fire, and are even easier to start and maintain.