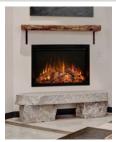

#### **Inbuilt Flush**

The linear gas fireplace will be perfectly replaced with the electric built-in flush design. Edge-to-edge flame display and endless surround capabilities are made possible by a distinctive frameless design that may be customised to meet design needs.

#### **Partial Recess**

Installing into any regular wall and creating the appearance of an integrated fireplace is possible with a partial recess. Homes with little floor space may benefit from a partial recess because it doesn't protrude as far from the wall as a wall mount but still offers the ambience element of an inbuilt fireplace.