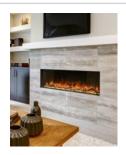

#### **Partial Recess**

Installing into any regular wall and creating the appearance of an integrated fireplace is possible with a partial recess. Homes with little floor space may benefit from a partial recess because it doesn't protrude as far from the wall as a wall mount but still offers the ambience element of an inbuilt fireplace.

Spectrum Slimline: The Spectrum Slimline has revamped the recessed electric fireplace category. This recess or wall mount installation electric fireplace has removed the traditional large black glass surround and is finished off with a sleek 16mm trim to maximise the viewing area. The Spectrum Slimline features high intensity flame and ember bed lighting showcasing our new Hybrid-FX™ flame technology independently controlled with 12 different colour options.