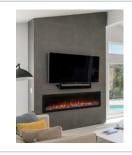

#### **Partial Recess**

Installing into any regular wall and creating the appearance of an integrated fireplace is possible with a partial recess. Homes with little floor space may benefit from a partial recess because it doesn't protrude as far from the wall as a wall mount but still offers the ambience element of an inbuilt fireplace.