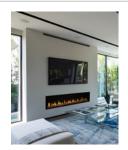

#### **Inbuilt Flush**

The linear gas fireplace will be perfectly replaced with the electric built-in flush design. Edge-to-edge flame display and endless surround capabilities are made possible by a distinctive frameless design that may be customised to meet design needs.

Spectrum Slimline: The Spectrum Slimline has revamped the recessed electric fireplace category. This recess or wall mount installation electric fireplace has removed the traditional large black glass surround and is finished off with a sleek 16mm trim to maximise the viewing area. The Spectrum Slimline features high intensity flame and ember bed lighting showcasing our new Hybrid-FX™ flame technology independently controlled with 12 different colour options.