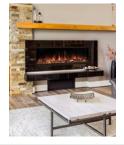

#### **Inbuilt Flush**

The linear gas fireplace will be perfectly replaced with the electric built-in flush design. Edge-to-edge flame display and endless surround capabilities are made possible by a distinctive frameless design that may be customised to meet design needs.