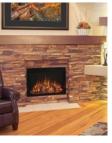

#### **Inbuilt Flush**

The linear gas fireplace will be perfectly replaced with the electric built-in flush design. Edge-to-edge flame display and endless surround capabilities are made possible by a distinctive frameless design that may be customised to meet design needs.