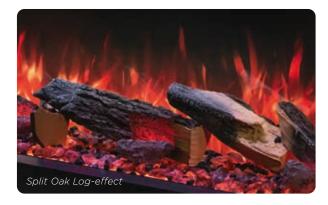

#### **Key Features**

- Can be installed as a one, two or three-sided fire
- Multiple flame options with adjustable flame speed
- Range of lighting systems and effects
- True-to-life Split Oak or optional Split Silver Birch glowing fuel-effects
- Flames can be enjoyed with or without the heat
- Remote control via app or handset
- Optional Mood Lighting System
- Compatible with our Milazzo Suite for a flat-wall-fix. See pages 14 to 15
- Visible dimensions upon installation: 1118 x 443 x 215mm (WxHxD)

#### **Key Features**

- Can be installed as a one, two or three-sided fire
- Multiple flame options with adjustable flame speed
- Range of lighting systems and effects
- True-to-life Split Oak or optional Split Silver Birch log fuel-effects
- Flames can be enjoyed with or without the heat
- Remote control via app or handset
- Optional Mood Lighting System
- Visible dimensions upon installation: 1518 x 443 x 215mm (WxHxD)

#### **Key Features**

- Can be installed as a one, two or three-sided fire
- Multiple flame options with adjustable flame speed
- · Range of lighting systems and effects
- True-to-life Split Oak or optional Split Silver Birch log fuel-effects
- Flames can be enjoyed with or without the heat
- Remote control via app or handset
- Optional Mood Lighting System
- Visible dimensions upon installation: 1968 x 443 x 215mm (WxHxD)