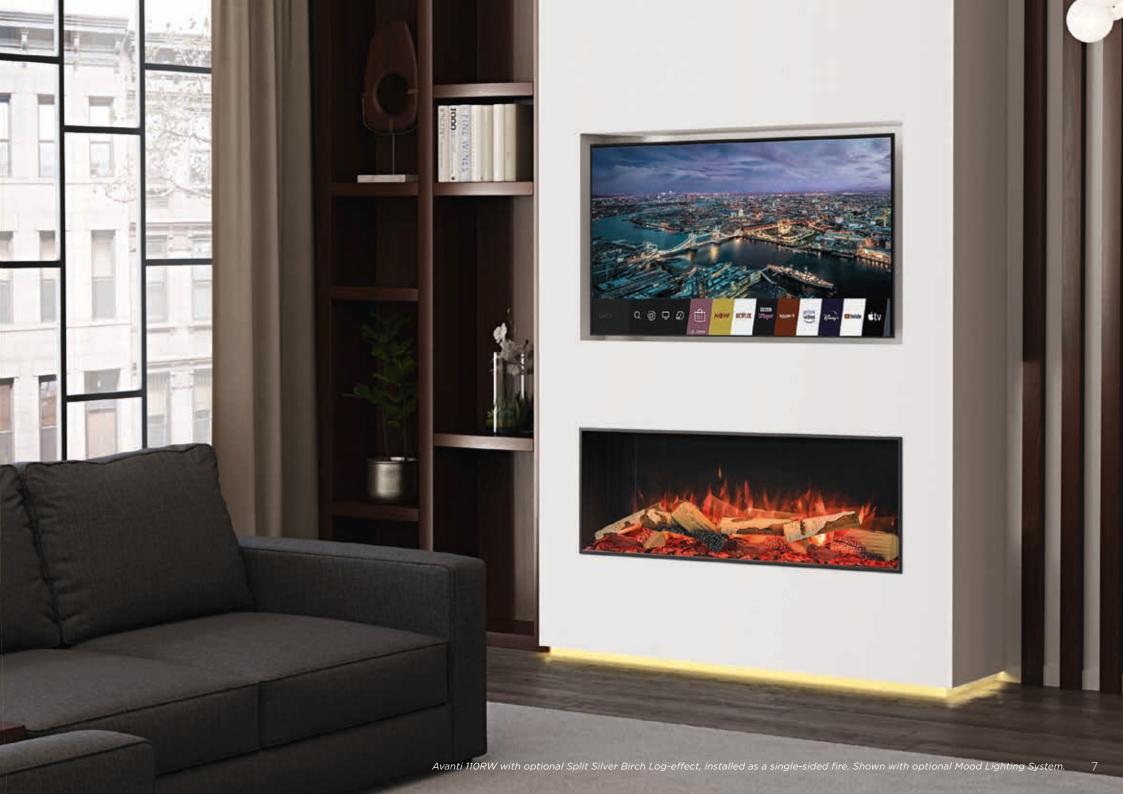

### Avanti fire & tv size guide

#### Sizing your Avanti and your TV

Choosing the size of your Avanti electric fire and your TV will come down to both the space you have available and your personal preference. Actual TV sizes vary across manufacturers, and the way your TV is fitted (for example into a cavity recess) will also impact the way it looks in relation to your Avanti fire. Your retailer will often be able to help you size up your Avanti and TV to achieve the perfect look.

#### Suggested Avanti and TV size combinations

| Product      | TV size*  |
|--------------|-----------|
| Avanti 110RW | 43" - 55" |
| Avanti 150RW | 50" - 65" |
| Avanti 190RW | 65" - 75" |

\*TV sizes refer to the standard diagonal screen dimension that TV manufacturers state when describing the size of their products. If sizing your existing flat screen TV, measure diagonally from the top left of the screen to the bottom right to find the TV's advertised size. We also recommend measuring the width and height of your TV if lining it up with the Avanti below.