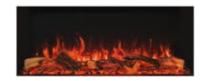

## choose your inspiration

### choose your size

The Onyx Avanti is designed to work with your style and interior décor. Available in three sizes, each fire can be installed in a variety of ways to create a statement focal point in your home.



**110RW**W:1118 x H:443 x D:215mm\*



**150RW** W:1518 x H:443 x D:215mm\*



**190RW**W:1968 x H:443 x D:215mm\*

\* Dimensions given are those overall visible upon installation. For detailed technical information, including overall fire dimensions, see page 10..

# Single, left or right corner, and three-sided options - all from the same fire.



Single-sided



Two-sided corner







Three-sided







#### **Key Features**

- Can be installed as a one, two or three-sided fire
- Multiple flame options with adjustable flame speed
- Range of lighting systems and effects
- True-to-life Split Oak or optional Split Silver Birch glowing fuel-effects
- Flames can be enjoyed with or without the heat
- Remote control via app or handset
- Optional Mood Lighting System
- Compatible with our Mi