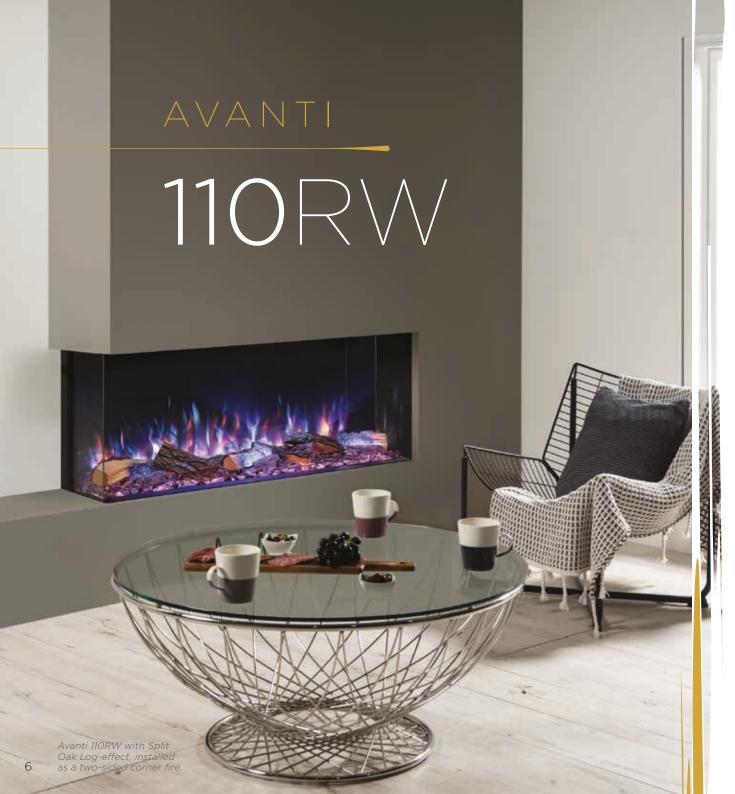

## choose your inspiration

### choose your size

The Onyx Avanti is designed to work with your style and interior décor. Available in three sizes, each fire can be installed in a variety of ways to create a statement focal point in your home.



**110RW**W:1118 x H:443 x D:215mm\*



**150RW** W:1518 x H:443 x D:215mm\*



**190RW**W:1968 x H:443 x D:215mm\*

\* Dimensions given are those overall visible upon installation. For detailed technical information, including overall fire dimensions, see page 10..

# Single, left or right corner, and three-sided options - all from the same fire.



Single-sided



Two-sided corner







Three-sided







#### **Key Features**

- Can be installed as a one, two or three-sided fire
- Multiple flame options with adjustable flame speed
- Range of lighting systems and effects
- True-to-life Split Oak or optional Split Silver Birch glowing fuel-effects
- Flames can be enjoyed with or without the heat
- Remote control via app or handset
- Optional Mood Lighting System
- Compatible with our Milazzo Suite for a flat-wall-fix. See pages 14 to 15
- Visible dimensions upon installation: 1118 x 443 x 215mm (WxHxD)



Optional Split Silver Birch Log-effect





## AVANTI

# 150RW

#### **Key Features**

- Can be installed as a one, two or three-sided fire
- Multiple flame options with adjustable flame speed
- Range of lighting systems and effects
- True-to-life Split Oak or optional Split Silver Birch