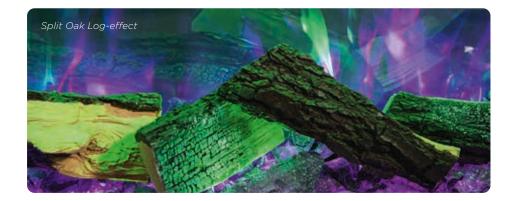

Optional Split Silver Birch Log-effect

#### Optional Split Silver Birch Log Set