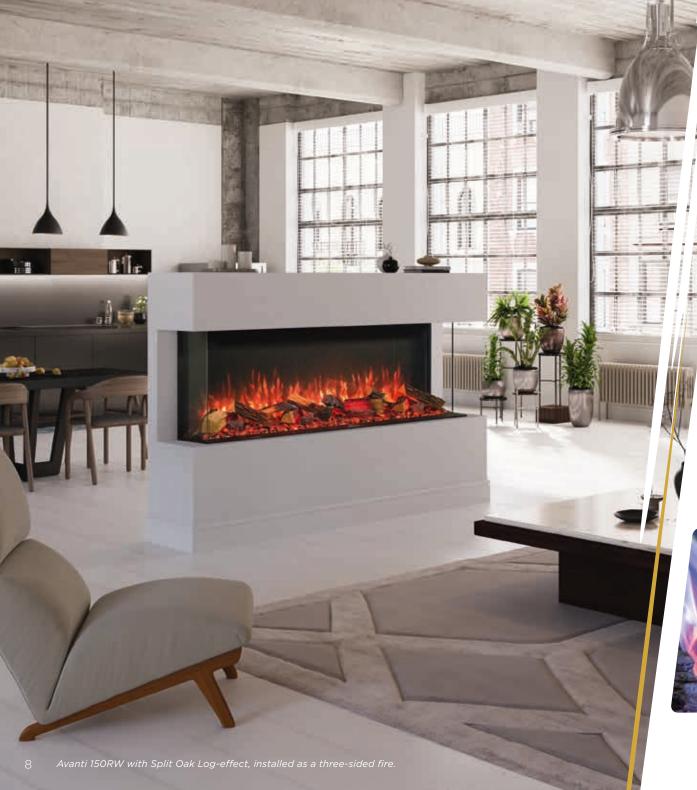

# Single, left or right corner, and three-sided options - all from the same fire.

Single-sided

Two-sided corner

Three-sided

#### **Key Features**

- Can be installed as a one, two or three-sided fire
- Multiple flame options with adjustable flame speed
- Range of lighting systems and effects
- True-to-life Split Oak or optional Split Silver Birch glowing fuel-effects
- Flames can be enjoyed with or without the heat
- Remote control via app or handset
- Optional Mood Lighting System
- Compatible with our Milazzo Suite for a flat-wall-fix. See pages 14 to 15
- Visible dimensions upon installation: 1118 x 443 x 215mm (WxHxD)