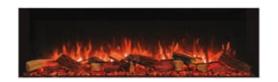

## choose your inspiration

### choose your size

The Onyx Avanti is designed to work with your style and interior décor. Available in three sizes, each fire can be installed in a variety of ways to create a statement focal point in your home.



**110RW**W:1118 x H:443 x D:215mm\*



**150RW** W:1518 x H:443 x D:215mm\*



**190RW**W:1968 x H:443 x D:215mm\*

\* Dimensions given are those overall visible upon installation. For detailed technical information, including overall fire dimensions, see page 10..

# Single, left or right corner, and three-sided options - all from the same fire.



Single-sided



Two-sided corner







Three-sided







#### **Key Features**

- Can be installed as a one, two or three-sided fire
- Multiple flame options with adjustable flame speed
- Range of lighting systems and effects
- True-to-life Split Oak or optional Split Silver Birch glowing fuel-effects
- Flames can be enjoyed with or without the heat
- Remote control via app or handset
- Optional Mood Lighting System
- Compatible with our Milazzo Suite for a flat-wall-fix. See pa