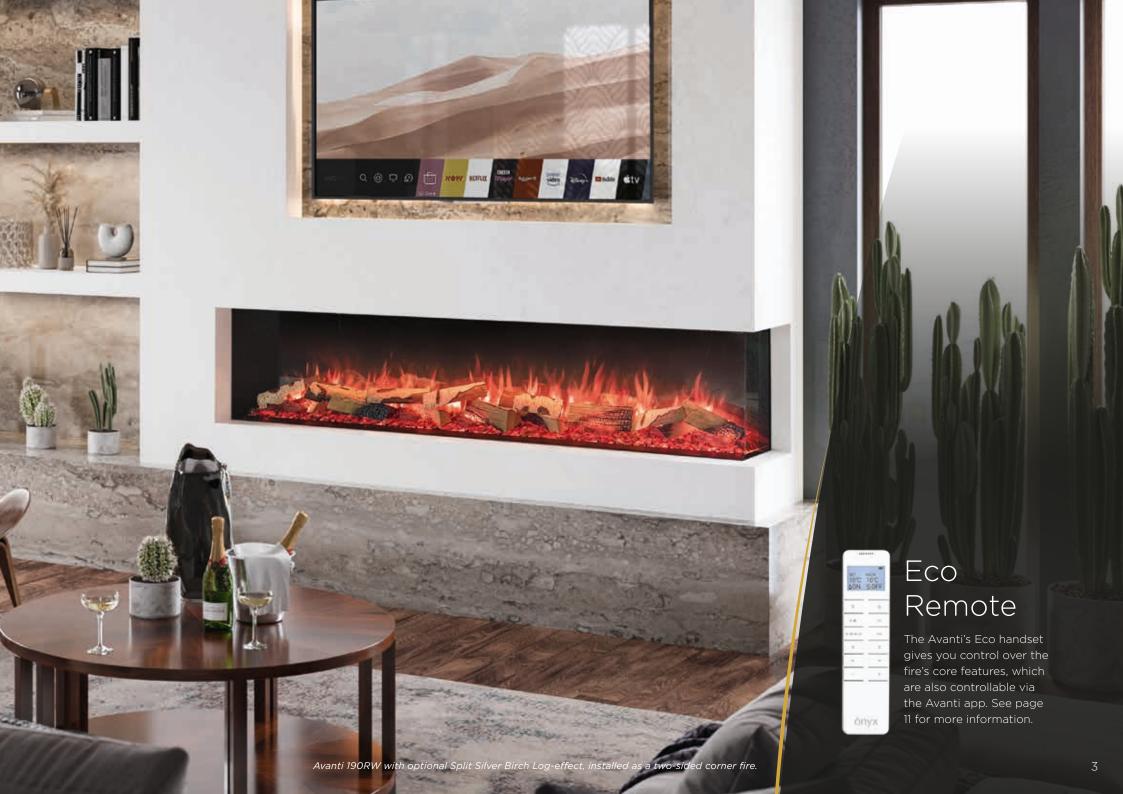

# Single, left or right corner, and three-sided options - all from the same fire.

Single-sided

Two-sided corner

Three-sided

#### **Key Features**

- Can be installed as a one, two or three-sided fire
- Multiple flame options with adjustable flame speed
- Range of lighting systems and effects
- True-to-life Split Oak or optional Split Silver Birch glowing fuel-effects
- Flames can be enjoyed with or without the heat
- Remote control via app or handset
- Optional Mood Lighting System
- Compatible with our Milazzo Suite for a flat-wall-fix. See pages 14 to 15
- Visible dimensions upon installation: 1118 x 443 x 215mm (WxHxD)

## convenient control

Both the innovative app and Eco Remote Control allow you to adjust the Avanti's array of Chromalight® Plus visuals and convenient heating settings.