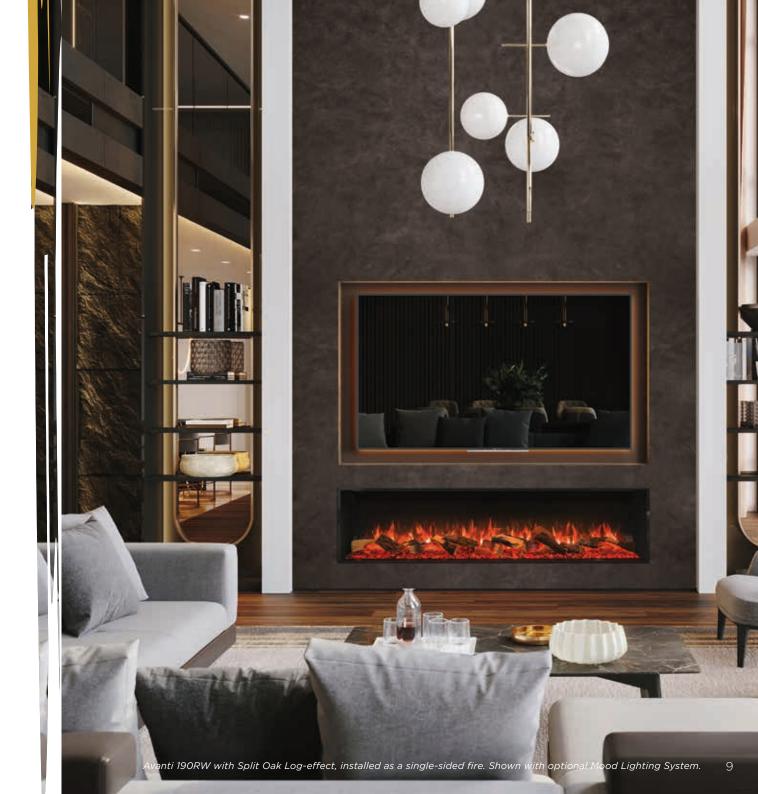

#### **Key Features**

- Can be installed as a one, two or three-sided fire
- Multiple flame options with adjustable flame speed
- Range of lighting systems and effects
- True-to-life Split Oak or optional Split Silver Birch log fuel-effects
- Flames can be enjoyed with or without the heat
- Remote control via app or handset
- Optional Mood Lighting System
- Visible dimensions upon installation: 1518 x 443 x 215mm (WxHxD)

## AVANTI

# 190RW