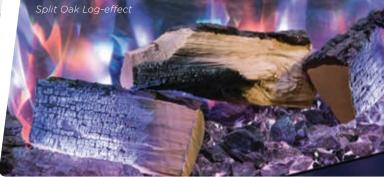

#### **Key Features**

- Can be installed as a one, two or three-sided fire
- Multiple flame options with adjustable flame speed
- Range of lighting systems and effects
- True-to-life Split Oak or optional Split Silver Birch glowing fuel-effects
- Flames can be enjoyed with or without the heat
- Remote control via app or handset
- Optional Mood Lighting System
- Compatible with our Milazzo Suite for a flat-wall-fix. See pages 14 to 15
- Visible dimensions upon installation: 1118 x 443 x 215mm (WxHxD)

#### **Key Features**

- Can be installed as a one, two or three-sided fire
- Multiple flame options with adjustable flame speed
- Range of lighting systems and effects
- True-to-life Split Oak or optional Split Silver Birch log fuel-effects
- Flames can be enjoyed with or without the heat
- Remote control via app or handset
- Optional Mood Lighting System
- Visible dimensions upon installation: 1518 x 443 x 215mm (WxHxD)

#### **Key Features**

- Can be installed as a one, two or three-sided fire
- Multiple flame options with adjustable flame speed
- · Range of lighting systems and effects
- True-to-life Split Oak or optional Split Silver Birch log fuel-effects
- Flames can be enjoyed with or without the heat
- Remote control via app or handset
- Optional Mood Lighting System
- Visible dimensions upon installation: 1968 x 443 x 215mm (WxHxD)