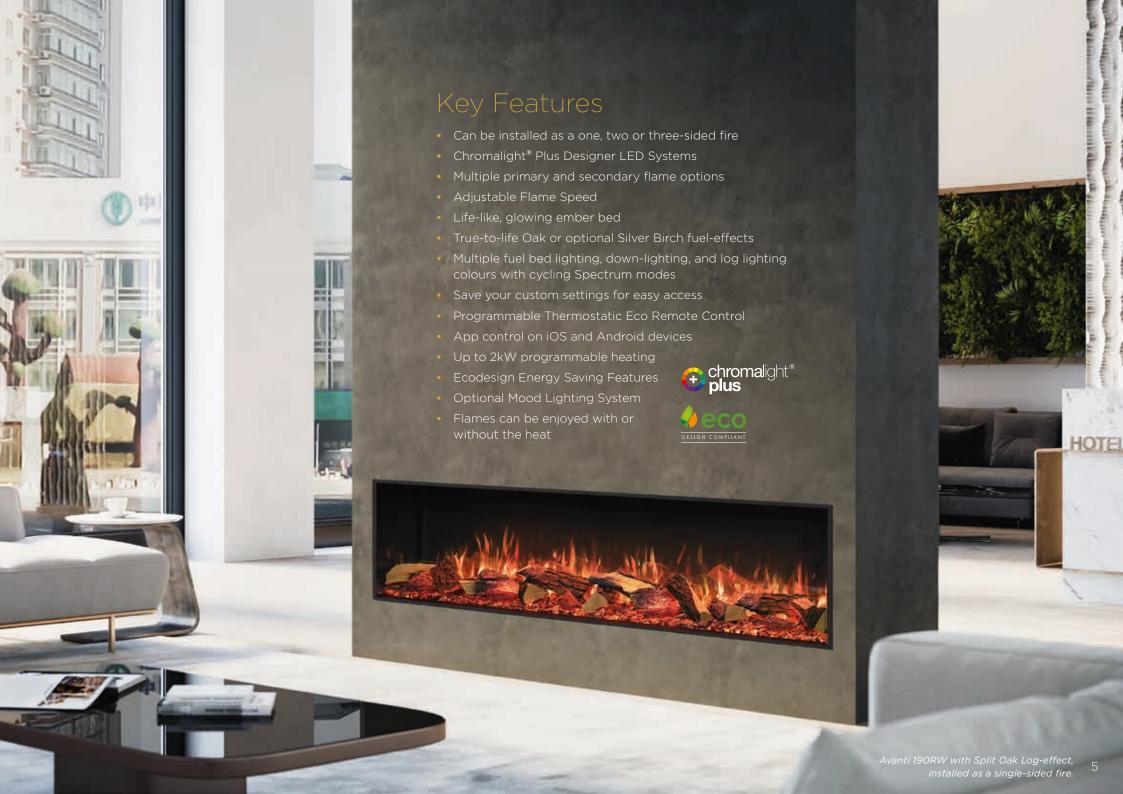

#### **Key Features**

- Can be installed as a one, two or three-sided fire
- Multiple flame options with adjustable flame speed
- Range of lighting systems and effects
- True-to-life Split Oak or optional Split Silver Birch glowing fuel-effects
- Flames can be enjoyed with or without the heat
- Remote control via app or handset
- Optional Mood Lighting System
- Compatible with our Milazzo Suite for a flat-wall-fix. See pages 14 to 15
- Visible dimensions upon installation: 1118 x 443 x 215mm (WxHxD)