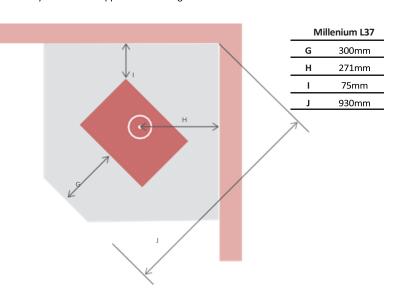

| Millenium L37 |           |
|---------------|-----------|
| Α             | 179-254mm |
| В             | 433mm     |
| С             | 250mm     |
| D             | 75-150mm  |
| E             | 715-790mm |
| F             | 650mm     |
| G             | 300mm     |
|               |           |

## REAR HEAT SHIELD

The Millenium L37 Rear Heat Shield protrudes 10-35mm from the back of the heater and reduces the rear clearance to a combustible surface to 60mm. The rear clearance is taken from the back of the Heat Shield.