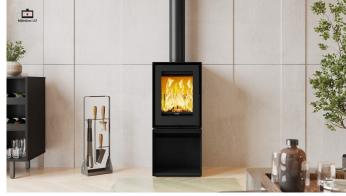

## Millenium L37 Freestanding Wood Burning Fireplace

The information in this specifications guide is to assist you in your choice of a suitable fire. It is not intended to be all the information required to install the fire and does not replace the installation manual which provides more detailed information.