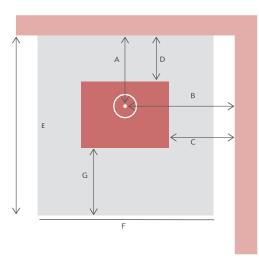

A floor protector constructed from a minimum 6mm thick compressed board sheet with a thermal resistivity of 0.26m² made from a non-combustible and heat resistant material. The floor protector must be continuous and extend fully beneath the appliance following the dimensions detailed below.

| Millenium L37 |           |
|---------------|-----------|
| Α             | 179-254mm |
| В             | 433mm     |
| С             | 250mm     |
| D             | 75-150mm  |
| E             | 715-790mm |
| F             | 650mm     |
| G             | 300mm     |
|               |           |